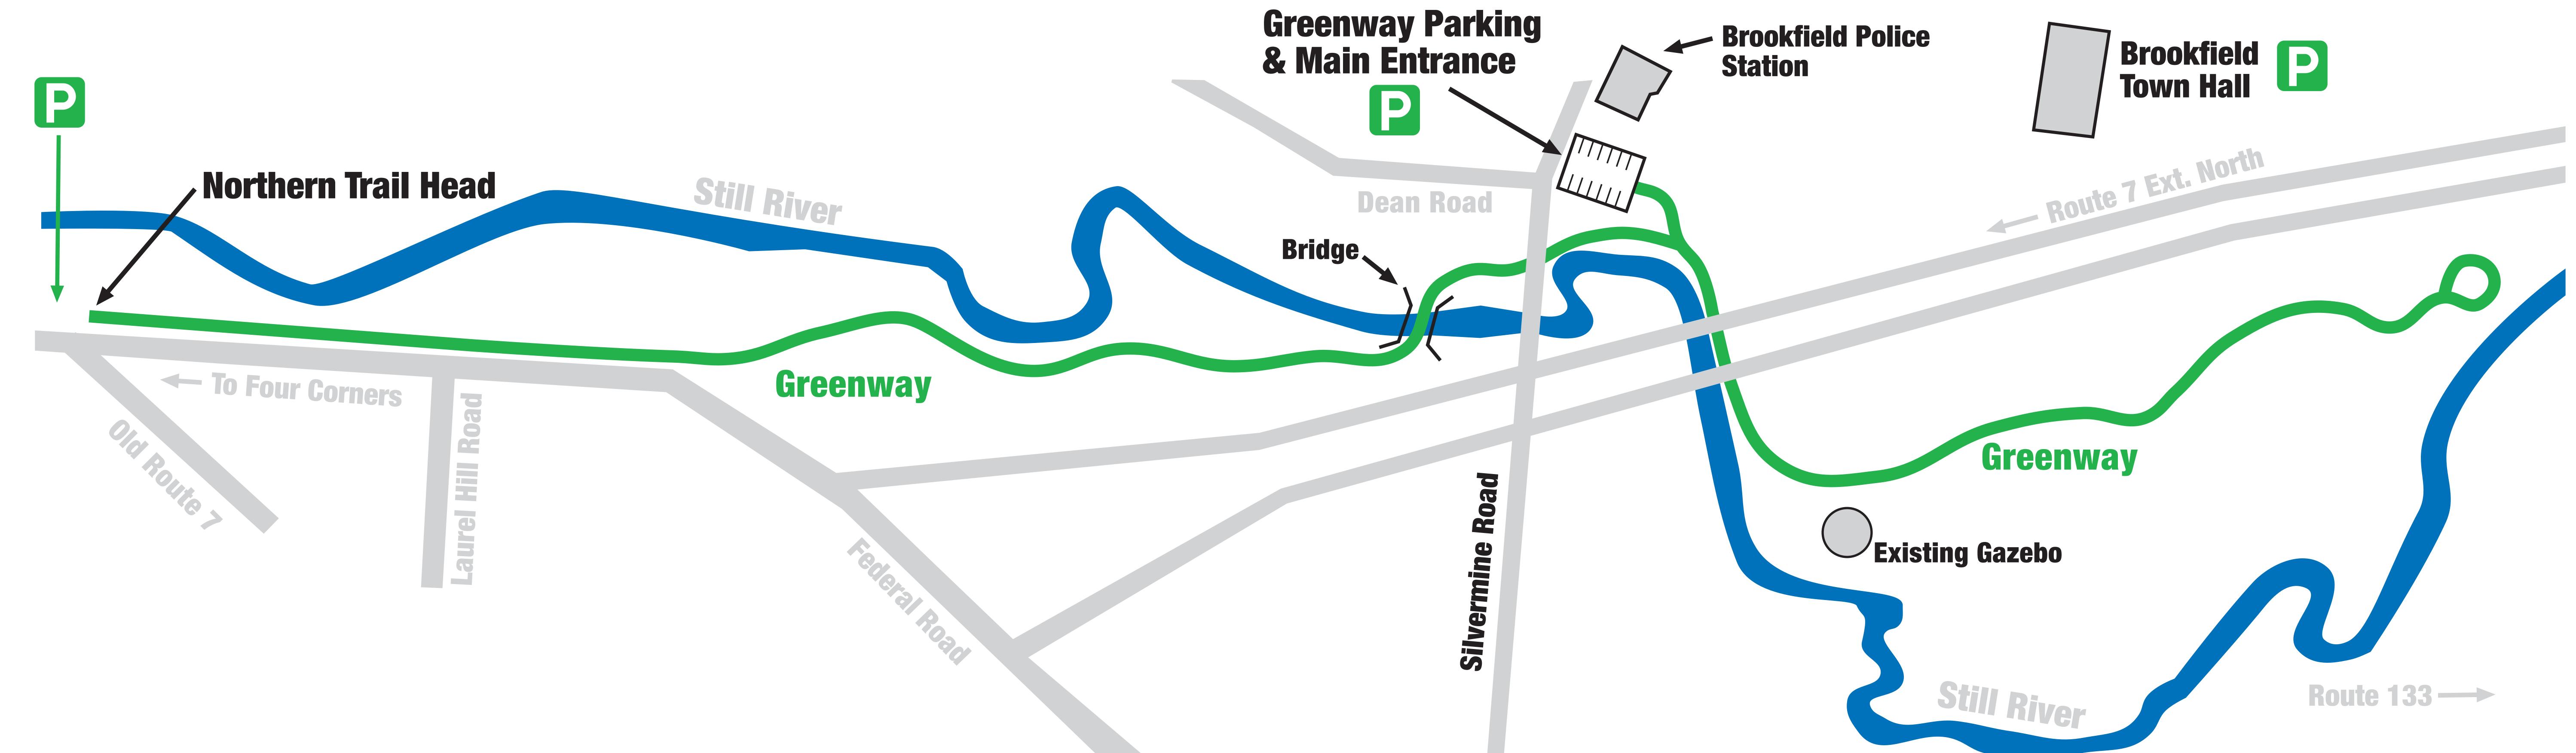

## Greenway Rules

**Greenway Hours:** Sunrise to Sunset

Allowable Greenway uses: Walking, jogging, bicycling, rollerblading, skateboarding, bird watching, dog walking (Use a leash & please clean-up after your pet), cross-country skiing, snowshoeing. Motorized wheelchairs (for handicap access only).

Disallowable Greenway uses: Horses, motorcycles, ATVs, snowmobiles, swimming, hunting and trapping, camping, building of fires, consumption of alcoholic beverages.

**Courtesy:** Bike riders, please control your speed, ride on the right, and pass on the left. Please give warning of your approach with a friendly greeting or use a bell. Cyclists should yield the right of way to pedestrians. Everyone should yield to wheelchairs at all times. Leave no marks. Do not litter or disturb wildlife. W