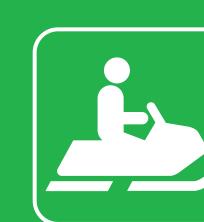

Disallowable Greenway uses: Horses, motorcycles, ATVs, snowmobiles, swimming, hunting and trapping, camping, building of fires, consumption of alcoholic beverages.

**Courtesy:** Bike riders, please control your speed, ride on the right, and pass on the left. Please give warning of your approach with a friendly greeting or use a bell. Cyclists should yield the right of way to pedestrians. Everyone should yield to wheelchairs at all times. Leave no marks. Do not litter or disturb wildlife. Wildflowers, trees, & shrubs, and animal habitat can only flourish if