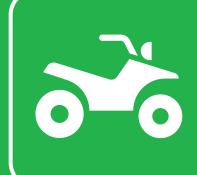

Disallowable Greenway uses: Horses, motorcycles, ATVs, snowmobiles, swimming, hunting and trapping, camping, building of fires, consumption of alcoholic beverages.

**Courtesy:** Bike riders, please control your speed, ride on the right, and pass on the left. Please give warning of your approach with a friendly greeting or use a bell. Cyclists should yield the right of way to pedestrians. Everyone should yield to wheelchairs at all times. Leave no marks. Do not litter or disturb wildlife. Wildflowers, trees, & shrubs, and animal habitat can only flourish if