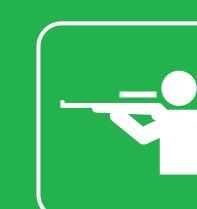

Disallowable Greenway uses: Horses, motorcycles, ATVs, snowmobiles, swimming, hunting and trapping, camping, building of fires, consumption of alcoholic beverages.

**Courtesy:** Bike riders, please control your speed, ride on the right, and pass on the left. Please give warning of your approach with a friendly greeting or use a bell. Cyclists should yield the right of way to pedestrians. Everyone should yield to wheelchairs at all times. Leave no marks. Do not litter or disturb wildlife. Wildflowers, trees, & shrubs, and animal habitat can only flourish if